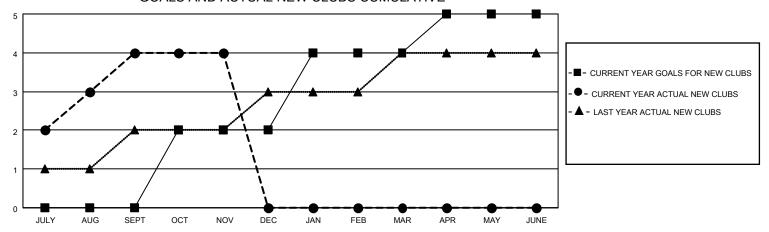

### GOALS AND ACTUAL NEW CLUBS CUMULATIVE

## District 3231A2

|               | Club          | s           |               | Members               |                        |                         |                                                    |  |
|---------------|---------------|-------------|---------------|-----------------------|------------------------|-------------------------|----------------------------------------------------|--|
|               | RESULTS FOR   | R 2020-2021 |               | RESULTS FOR 2020-2021 |                        |                         |                                                    |  |
| QUARTER       | NEW CLUB GOAL | NEW CLUBS   | DROPPED CLUBS | QUARTER MEME          | BER GROWTH NET<br>GOAL | MEMBER GROWTH<br>ACTUAL | DROPPED<br>MEMBERS ACTUAL<br>(including transfers) |  |
| JULY/AUG/SEPT | 0             | 4           | 3             | JULY/AUG/SEPT         | 140                    | 271                     | 76                                                 |  |
| OCT/NOV/DEC   | 2             | 0           | 0             | OCT/NOV/DEC           | 60                     | 65                      | 17                                                 |  |
| JAN/FEB/MAR   | 2             | 0           | 0             | JAN/FEB/MAR           | 100                    | 0                       | 0                                                  |  |
| APR/MAY/JUNE  | 1             | 0           | 0             | APR/MAY/JUNE          | 60                     | 0                       | 0                                                  |  |