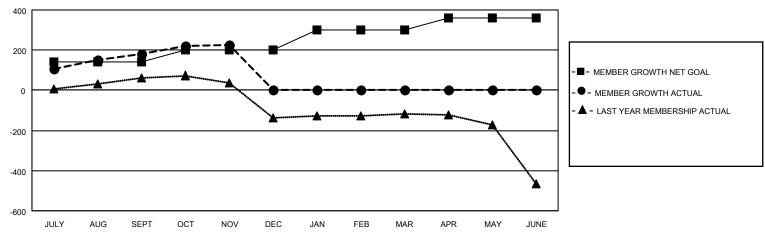

### GOALS AND ACTUAL MEMBERS CUMULATIVE

| DROPPED CLUBS: 3 |    | 50 CLUBS OF 100 ADDED 1 OR MORE<br>NEW MEMBERS | GENDER DISTRIBUTION  MALE 2,254 (64.07%)  FEMALE 1.264 (35.93%) |                |       |
|------------------|----|------------------------------------------------|-----------------------------------------------------------------|----------------|-------|
| DROPPED MEMBERS  |    |                                                | PEWALE                                                          | 1,264 (35.93%) |       |
| DECEASED         | 17 | CLICK HERE FOR CUMULATIVE                      | TOTAL FAMILY UNIT MEMBERS                                       |                | 1,685 |
| CLUB CANCELLED   | 0  | MEMBERSHIP DATA                                |                                                                 |                | 886   |
| OTHER 76         |    |                                                | FAMILY MEMBERS PAYING HALF DUES                                 |                | 000   |
| TOTAL            | 93 |                                                |                                                                 |                |       |

## District 3231A2

|               | Club          | s           |               | Members               |                        |                         |                                                    |  |
|---------------|---------------|-------------|---------------|-----------------------|------------------------|-------------------------|----------------------------------------------------|--|
|               | RESULTS FOR   | R 2020-2021 |               | RESULTS FOR 2020-2021 |                        |                         |                                                    |  |
| QUARTER       | NEW CLUB GOAL | NEW CLUBS   | DROPPED CLUBS | QUARTER MEME          | BER GROWTH NET<br>GOAL | MEMBER GROWTH<br>ACTUAL | DROPPED<br>MEMBERS ACTUAL<br>(including transfers) |  |
| JULY/AUG/SEPT | 0             | 4           | 3             | JULY/AUG/SEPT         | 140                    | 271                     | 76                                                 |  |
| OCT/NOV/DEC   | 2             | 0           | 0             | OCT/NOV/DEC           | 60                     | 65                      | 17                                                 |  |
| JAN/FEB/MAR   | 2             | 0           | 0             | JAN/FEB/MAR           | 100                    | 0                       | 0                                                  |  |
| APR/MAY/JUNE  | 1             | 0           | 0             | APR/MAY/JUNE          | 60                     | 0                       | 0                                                  |  |